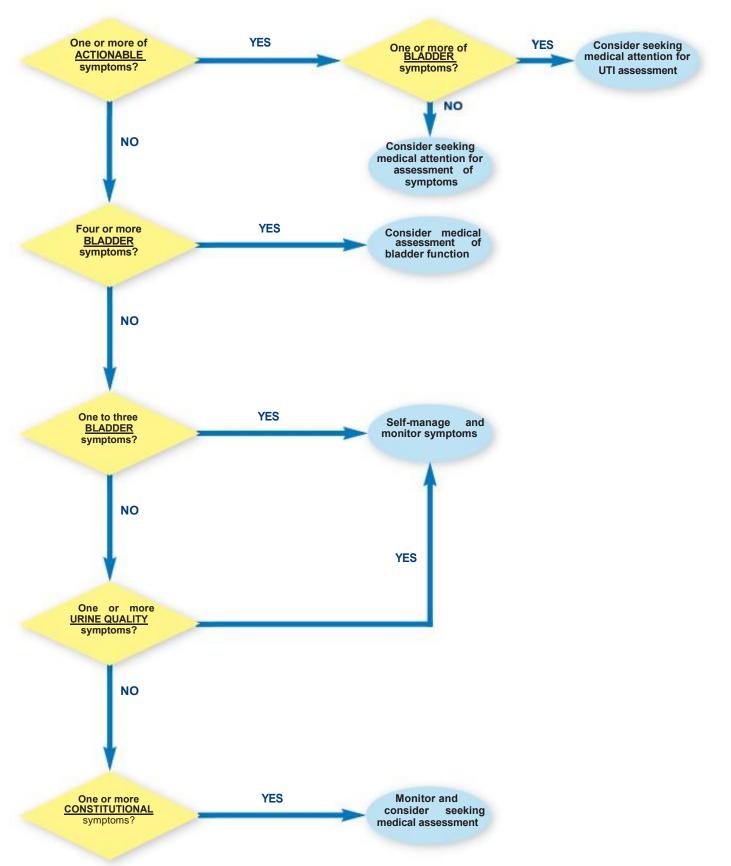

## **ACTIONABLE** □ Bladder spasm frequency/discomfort □ Difficulty ambulating □ Increase in tone/spasticity (not bladder spasms) Sweating □ Feeling feverish Difficulty thinking, mental fogginess, forgetfulness □ Autonomic Dysreflexia (AD) Spinal Cord Injury ONLY\*\* ☐ MS Flare-up Multiple Sclerosis ONLY **Total "Actionable" Symptoms** If one or more symptoms then consider seeking medical attention for assessment of symptoms **BLADDER** □ Blood in urine □ Increased frequency of urination □ Urinary urgency □ Incontinence/ urine leakage □ Sensation of urgency □ Reduced urine volume □ Inability to fully empty bladder □ Weak urine stream Total "Bladder" Symptoms • If one or more Bladder AND one or more Actionable, then consider seeking medical attention for UTI assessment • If four or more then consider seeking medical

| <ul><li>□ Worse-smelling urine</li><li>□ Darker urine</li><li>□ Cloudier/sediment in urine</li></ul> |
|------------------------------------------------------------------------------------------------------|
| Total "Urine Quality" Symptoms                                                                       |
| • If one or more and no other symptoms, self-<br>manage + monitor symptoms                           |
| CONSTITUTIONAL                                                                                       |

## □ Increase in fatigue, lethargy, or weakness □ Chills □ Nausea □ Vomiting Total "Constitutional" Symptoms

□ Malaise, feeling unwell

 If one or more and no other symptoms then monitor and consider seeking medical assessment

assessment of bladder function

manage + monitor symptoms

· If one to three and no other symptoms, self-

| Symptom Category | Total |
|------------------|-------|
| Actionable       |       |
| Bladder          |       |
| Urine Quality    |       |
| Constitutional   |       |